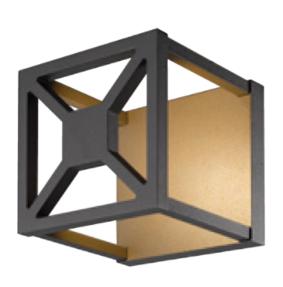

# Warfel Wall Light

## **Features**

• Warfel offers a highly original interpretation of an archetypical concept

• A light source that is contained within the framing of a 3D square or rectangular shape

• It achieves this complete integration into the space thanks to its clean and straight lines

 The series integrates beautifully in both countryclassic & contemporary homes, and is suitable for hotels & public buildings as well