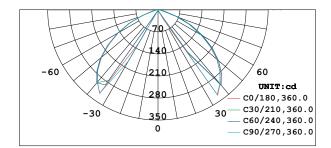

#### **TECHNICAL DATA**

**Product Data** Wall light **Lamp Type** CREE LED Wattage 12W **Color Temperature** 3000K **Rated Luminaire Efficiency** 1100lm **Rated Luminaire Flux** 91lm/W **IP Rating** 65 **Beam Angle** 360° CRI Ra>80 >0.9 **Power Factor Output Current** 300mA