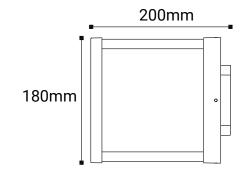

tion into the space thanks to its clean and straight lines



 The series integrates beautifully in both countryclassic & contemporary homes, and is suitable for hotels & public buildings as well



### TECHNICAL DATA SHEET - WARFEL - 14472 - WALL LIGHT











#### **TECHNICAL DATA**

**Product Data** Wall light **Lamp Type** CREE LED Wattage 12W **Color Temperature** 3000K **Rated Luminaire Efficiency** 1100lm **Rated Luminaire Flux** 91lm/W **IP Rating** 65 **Beam Angle** 360° CRI Ra>80 >0.9 **Power Factor Output Current** 300mA

-20°C ~ +50°C **Operating Temperature** Safety Class Class I

**IK Rating** 

Material Aluminum body+ Opal PC Diffuser

<4

Finish Dark Grey 50,000 Hours Life Span Warranty 5 Years

**Applications** Outdoors, Residential, Commercial, Hospitality etc.









#### **TECHNICAL OPTIONS**

SDCM (MacAdam)

**Color Temperature** 3000K - 6000K

Finish Silver, White, Black, Rust Control Switchable, TRIAC, 1-10V, Dali