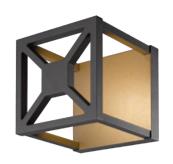

# Warfel Wall Light

## **Features**

• Warfel offers a highly original interpretation of an archetypical concept

• A light source that is contained within the framing of a 3D square or rectangular shape

• It achieves this complete integration into the space thanks to its clean and straight lines

 The series integrates beautifully in both countryclassic & contemporary homes, and is suitable for hotels & public buildings as well