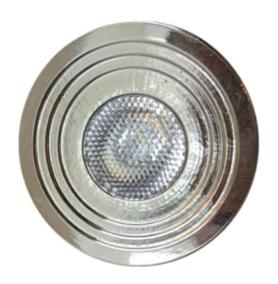

# Dimo **Recessed Spotlight**

#### **TECHNICAL DATA**

**Product Data** Recessed Spotlight

Lamp Type Cree LED 1W Wattage 3000K **Color Temperature** Rated Luminaire Luminous Flux 75lm **Rated Luminaire Efficiency** 75lm/W **IP Rating** 44 25° **Beam Angle** 

AC220-240V Voltage Frequency Range 50-60 Hz CRI Ra>80 **Power Factor** >0.95

**Operating Temperature** -20°C ~ +40°C Material Stainless Steel

**Finish** Silver

Life Span 30,000 Hours 3 Years Warranty

Residential, Commercial, Hospitality etc. **Applications** 

42mm

Cutout: 31mm