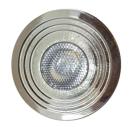

# Dimo **Recessed Spotlight**

#### **TECHNICAL DATA**

**Product Data** Recessed Spotlight

Lamp Type Cree LED 1W Wattage 3000K **Color Temperature** Rated Luminaire Luminous Flux 75lm **Rated Luminaire Efficiency** 75lm/W **IP Rating** 44 25° **Beam Angle** 

AC220-240V Voltage Frequency Range 50-60 Hz CRI Ra>80 **Power Factor** >0.95

**Operating Temperature** -20°C ~ +40°C Material Stainless Steel

**Finish** Silver

Life Span 30,000 Hours 3 Years Warranty

Residential, Commercial, Hospitality etc. **Applications** 

42mm

Cutout: 31mm