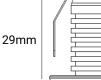

LED Spotlight is made for all interior spaces \_\_\_\_\_ Recessed



• With low electricity consumption Dimo is perfect to illuminate any areas with less lighting.



**Colour Rendering Index** ≥80

**Standard Warranty** 



### TECHNICAL DATA SHEET - DIMO - 14471 - RECESSED SPOTLIGHT











#### **TECHNICAL DATA**

**Product Data** Recessed Spotlight

Lamp Type Cree LED 1W Wattage 3000K **Color Temperature** Rated Luminaire Luminous Flux 75lm **Rated Luminaire Efficiency** 75lm/W **IP Rating** 44 25° **Beam Angle** 

AC220-240V Voltage Frequency Range 50-60 Hz CRI Ra>80 **Power Factor** >0.95

**Operating Temperature** -20°C ~ +40°C Material Stainless Steel

**Finish** Silver

Life Span 30,000 Hours 3 Years Warranty

Residential, Commercial, Hospitality etc. **Applications** 









42mm

Cutout: 31mm

#### **TECHNICAL OPTIONS**

| Color Temperature | 3000K-6000K                               |
|-------------------|-------------------------------------------|
| Beam Angle        | 10°/15°/25°                               |
| Finish            | Gold                                      |
| Control           | Switchable / TRIAC / DALI / 1-10V / 0-10V |